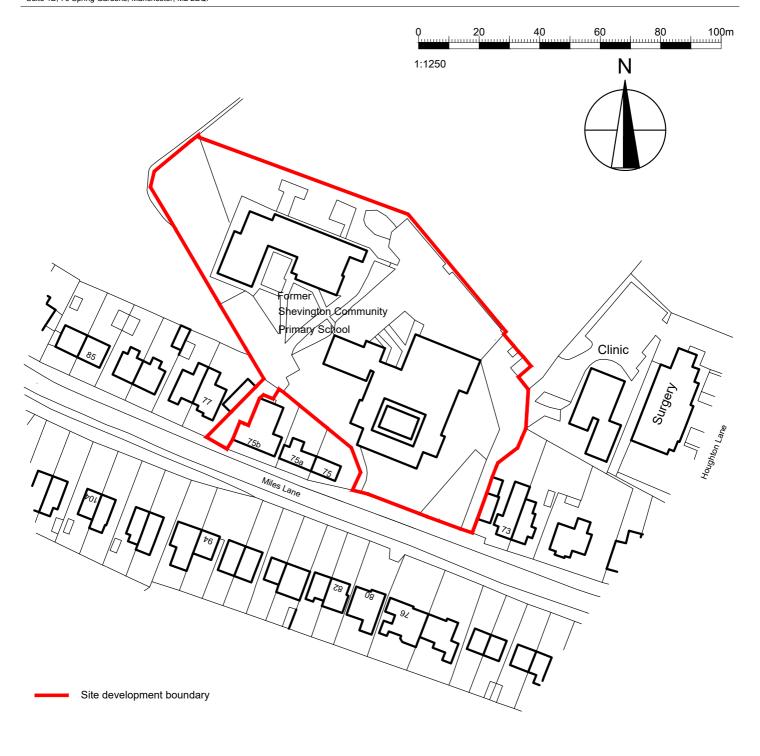

REV

06/04/2022

Shevington Extra Care

Initial issue

DESCRIPTION

Miles Lane, Shevington

SUITABILITY

Location Plan Work In Progress